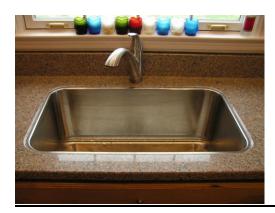

#### Put Gravity on your side, with the "Gravity Sink™

With the "Gravity Sink™" you have contiguous lines at the "Stone to Stainless" transition point. This means there is no need for the old toothbrush to clean these areas.

The "Gravity Sink™" is recessed into the countertops, where it sits on a lip that is cut with a special profile tool.

The "Gravity Sink™" is set in place securely with an epoxy and does not require mounting hardware.

Unlike with a traditional top mounted sink, the 25 ° bevel profile allows smooth obstruction free access into the sink and eliminates chipping of the stone at the entrance of the sink.

### **AVAILABLE IN THREE SINKS**

\*SINGLE BOWL \*DOUBLE EQUAL BOWL \*BIG BOWL/LITTLE BOWL 60/40

Phone: 724.294.3190 Fax: 724.294.3198 www.blumes.net