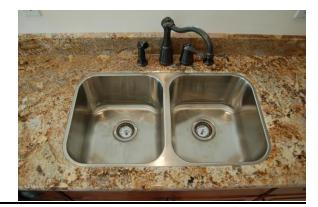

#### Put Gravity on your side, with the "Gravity Sink™

With the "Gravity Sink™" you have contiguous lines at the "Stone to Stainless" transition point. This means there is no need for the old toothbrush to clean these areas.

The "Gravity Sink™" is recessed into the countertops, where it sits on a lip that is cut with a special profile tool.

The "Gravity Sink™" is set in place securely with an epoxy and does not require mounting hardware.

Unlike with a traditional top mounted sink, the 25 ° bevel profile allows smooth obstruction free access into the sink and eliminates chipping of the stone at the entrance of the sink.

### **AVAILABLE IN THREE SINKS**

\*SINGLE BOWL \*DOUBLE EQUAL BOWL \*BIG BOWL/LITTLE BOWL 60/40

Phone: 724.294.3190 Fax: 724.294.3198 www.blumes.net